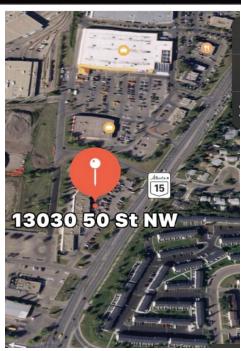

# KENNEDALE PLAZA

13030 50 ST NW NW, Edmonton, Alberta T5A4V9

#### **PROPERTY HIGHLIGHTS:**

Welcome to Kennedale Plaza - NOW PRE-LEASING! Brand NEW 6,137 sq.ft. of PRIME Retail Development/Free Standing Extension. Exclusively Positioned directly onto 50th Street & 130th Avenue NW (Clareview). With Quick Connections to 137 Avenue & Manning Drive. Units available from 1,100 to 6,137 Sq.Ft. ALL MAIN FLOOR UNITS for Lease, starting at \$25/sq.ft. Plus Common Area Costs of Approx \$14/sq.ft. Kennedale Plaza is surrounded by Major Anchors which include WalMart, Home Depot, Super Store, Best Buy, Costco, Pet Smart. All Surrounded by an Established Residential Neighbourhood. OVER 36,000 VEHICLES PER DAY & OVER 78,000 Population within 3 Kms and a Threshold Average Income of \$94,402. Come Join Our Community. COMING DECEMBER 2020! (25620758)