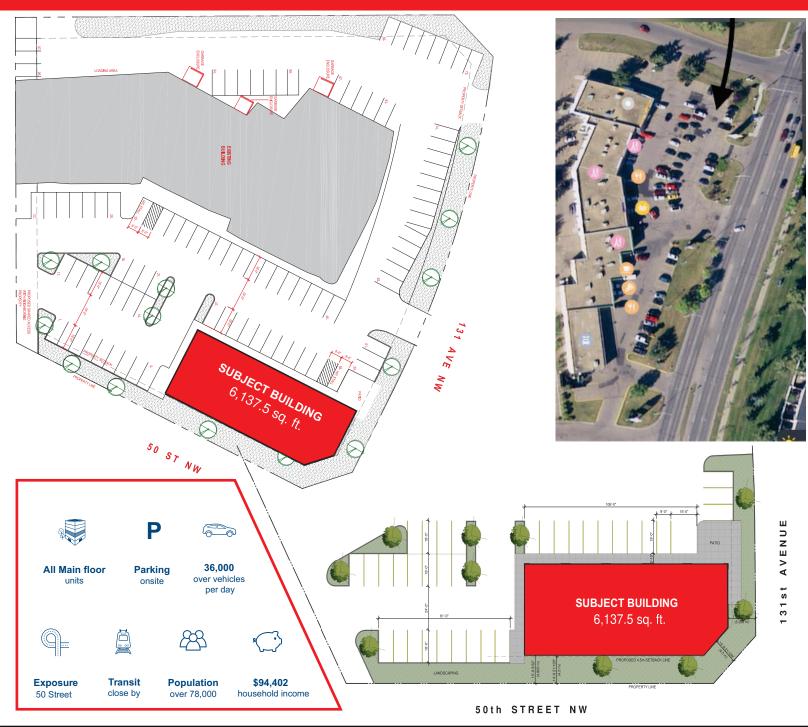

#### **PROPERTY HIGHLIGHTS:**

Welcome to Kennedale Plaza - NOW PRE-LEASING! Brand NEW 6,137 sq.ft. of PRIME Retail Development/Free Standing Extension. Exclusively Positioned directly onto 50th Street & 130th Avenue NW (Clareview). With Quick Connections to 137 Avenue & Manning Drive. Units available from 1,100 to 6,137 Sq.Ft. ALL MAIN FLOOR UNITS for Lease, starting at \$25/sq.ft. Plus Common Area Costs of Approx \$14/sq.ft. Kennedale Plaza is surrounded by Major Anchors which include WalMart, Home Depot, Super Store, Best Buy, Costco, Pet Smart. All Surrounded by an Established Residential Neighbourhood. OVER 36,000 VEHICLES PER DAY & OVER 78,000 Population within 3 Kms and a Threshold Average Income of \$94,402. Come Join Our Community. COMING DECEMBER 2020! (25620758)