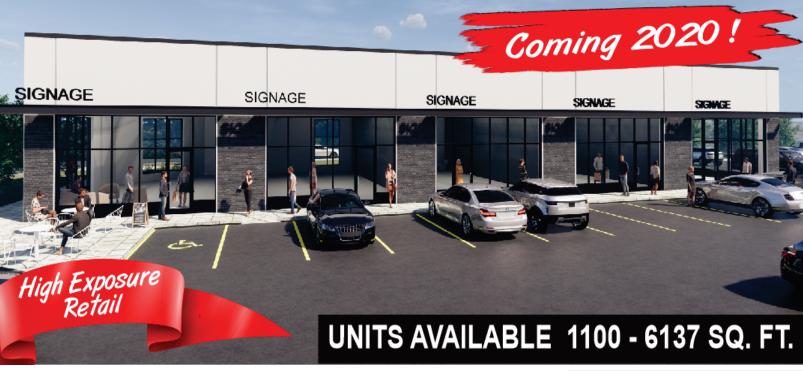

#### **PROPERTY HIGHLIGHTS:**

Welcome to Kennedale Plaza - NOW PRE-LEASING! Brand NEW 6,137 sq.ft. of PRIME Retail Development/Free Standing Extension. Exclusively Positioned directly onto 50th Street & 130th Avenue NW (Clareview). With Quick Connections to 137 Avenue & Manning Drive. Units available from 1,100 to 6,137 Sq.Ft. ALL MAIN FLOOR UNITS for Lease, starting at \$25/sq.ft. Plus Common Area Costs of Approx \$14/sq.ft. Kennedale Plaza is surrounded by Major Anchors which include WalMart, Home Depot, Super Store, Best Buy, Costco, Pet Smart. All Surrounded by an Established Residential Neighbourhood. OVER 36,000 VEHICLES PER DAY & OVER 78,000 Population within 3 Kms and a Threshold Average Income of \$94,402. Come Join Our Community. COMING DECEMBER 2020! (25620758)