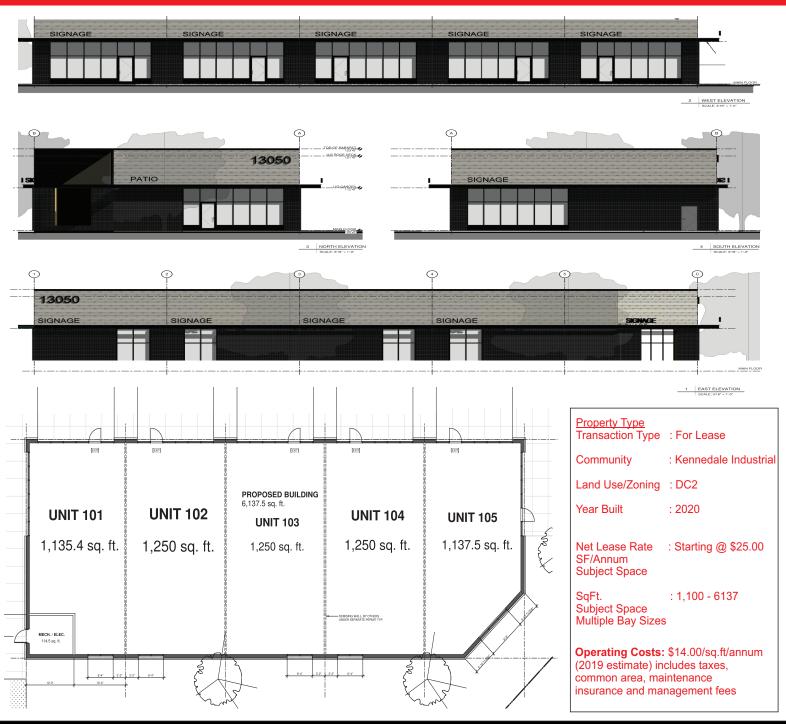

#### **PROPERTY HIGHLIGHTS:**

Welcome to Kennedale Plaza - NOW PRE-LEASING! Brand NEW 6,137 sq.ft. of PRIME Retail Development/Free Standing Extension. Exclusively Positioned directly onto 50th Street & 130th Avenue NW (Clareview). With Quick Connections to 137 Avenue & Manning Drive. Units available from 1,100 to 6,137 Sq.Ft. ALL MAIN FLOOR UNITS for Lease, starting at \$25/sq.ft. Plus Common Area Costs of Approx \$14/sq.ft. Kennedale Plaza is surrounded by Major Anchors which include WalMart, Home Depot, Super Store, Best Buy, Costco, Pet Smart. All Surrounded by an Established Residential Neighbourhood. OVER 36,000 VEHICLES PER DAY & OVER 78,000 Population within 3 Kms and a Threshold Average Income of \$94,402. Come Join Our Community. COMING DECEMBER 2020! (25620758)